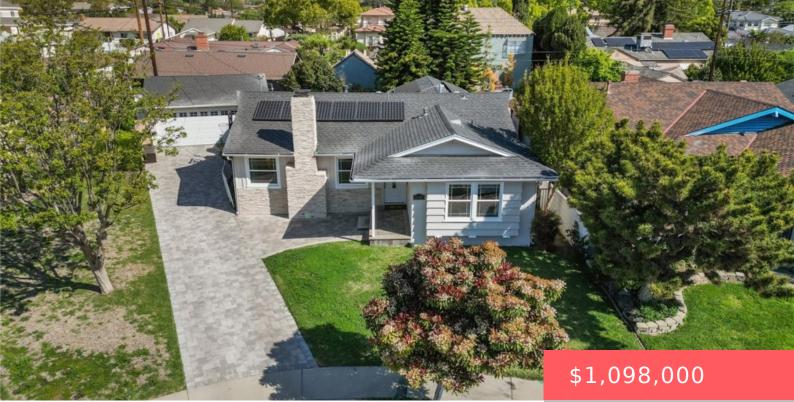

# 10105 LANDSEER STREET, TEMPLE CITY, CA, US, 91780

https://www.apogee-realestate.com

Arcadia School Distr [...]

- 2 baths
- SingleFamilyResidence
- Residentia
- Active

×

• 1789 sq ft

### Basics

Category: Residential Status: Active Bathrooms: 2 baths Area: 1789 sq ft Year built: 1961 View: None County: Los Angeles Type: SingleFamilyResidence Bedrooms: 3 beds Floors: 1, 1 floor Lot size: 5781, 5781 sq ft Property Condition: UpdatedRemodeled,Turnkey Zoning: TCR172

#### **Building Details**

Structure Type: House Architectural Style: Traditional Sewer: PublicSewer Foundation Details: QuakeBracing Levels: One Floor covering: Tile, Wood Water Source: Public Lot Features: ZeroToOneUnitAcre,BackYard,FrontYard Common Walls: NoCommonWalls Garage Spaces: 2 Other Structures: Sheds