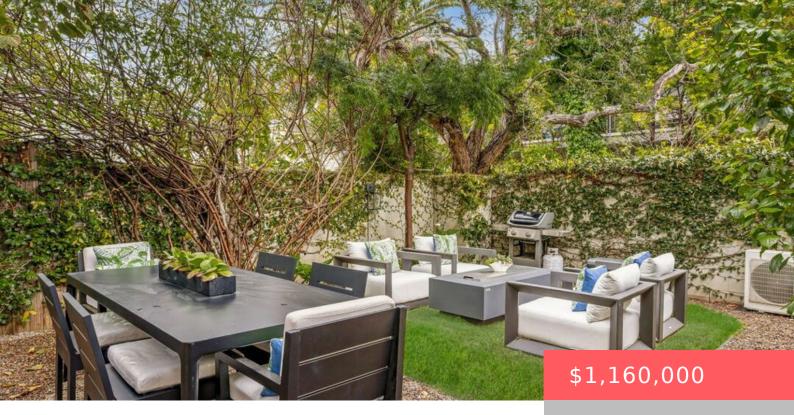

# 1012 1/2 EUCLID STREET, SANTA MONICA, CA, US, 90403

https://www.apogee-realestate.com

Seller may consider [...]

- 1 hed
- 1 bath
- SingleFamilyResidence
- Residential
- Active
- 440 sq ft



## **Basics**

Category: Residential

**Status:** Active

Bathrooms: 1 bath

Floors: 1, 1 floor

**Lot size: 1321, 1321** sq ft

View: None

**County:** Los Angeles

**Type:** SingleFamilyResidence

Bedrooms: 1 bed

Half baths: 0 half baths

**Area: 440** sq ft

Year built: 1928

Zoning: SMR2\*



# **Building Details**

Common Walls: NoCommonWalls Levels: One

Floor covering: Tile, Wood

#### **Amenities & Features**

Pool Features: None Parking Features: None

Spa Features: None Cooling: WallWindowUnits

Fireplace Features: None Furnished: Unfurnished

Heating: WallFurnace Laundry Features: St