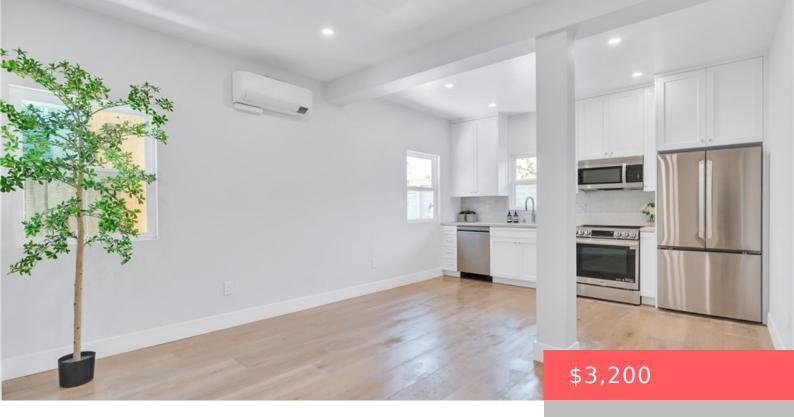

# 1022 GRANT STREET F, SANTA MONICA, CA, US, 90405

https://www.apogee-realestate.com

Fully remodeled and [...]

- 1 hed
- 1 bath
- Apartment
- ResidentialLease
- Active
- 550 sq ft



## **Basics**

Category: ResidentialLease

**Status:** Active

Bathrooms: 1 bath

**Area: 550** sq ft

Year built: 1948

**County:** Los Angeles

**Type:** Apartment

Bedrooms: 1 bed

Floors: 1, 1 floor

Lot size: 6479, 6479 sq ft

View: None

**Lease Term:** TwelveMonths

## **Building Details**



**Structure Type:** MultiFamily **Lot Features:** RectangularLot

Common Walls: OneCommonWall

Water Source: Public Sewer: PublicSewer

Levels: One

#### **Amenities & Features**

Pool Features: None Cooling: CentralAir

Fireplace Features: None Furnished: Unfurnished

Appliances: Dryer, Washer

## **Nearby Sc