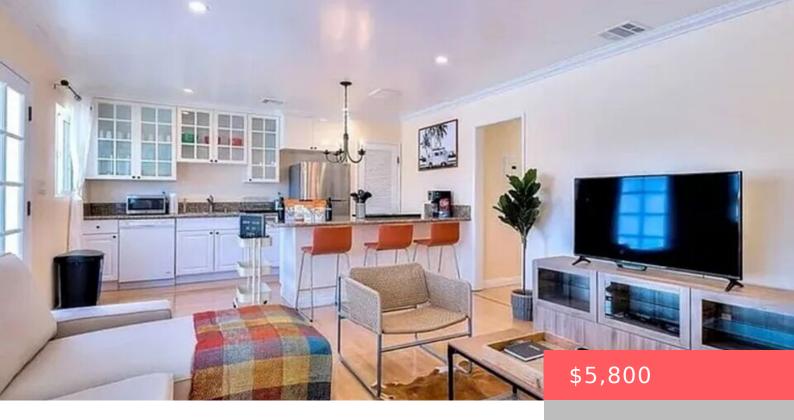

# **1028 12TH STREET 9, SANTA MONICA, CA, 90403**

https://www.apogee-realestate.com

Beautifully renovate [...]

- 2 beds
- 2 haths
- Condominium
- ResidentialLease
- Active



#### **Basics**

**Category:** ResidentialLease

**Status:** Active

Bathrooms: 2 baths

Floors: 3 floors

View: None

Type: Condominium

Bedrooms: 2 beds

Half baths: 1 half bath

Lot size: 1250, 1250 sq ft

**County:** Los Angeles

## **Building Details**

Levels: MultiSplit Floor covering: Wood



#### **Amenities & Features**

**Pool Features:** None Parking Features: CommunityStructure

Parking Total: 1 Fireplace Features: None

**Furnished:** FurnishedOrUnfurnished **Heating:** None

**Appliances:** Microwave, Refrigerator, Dryer, Washer

## **Expenses, Fees & Taxes**

**Security Deposit:** \$5,800

## **Mi