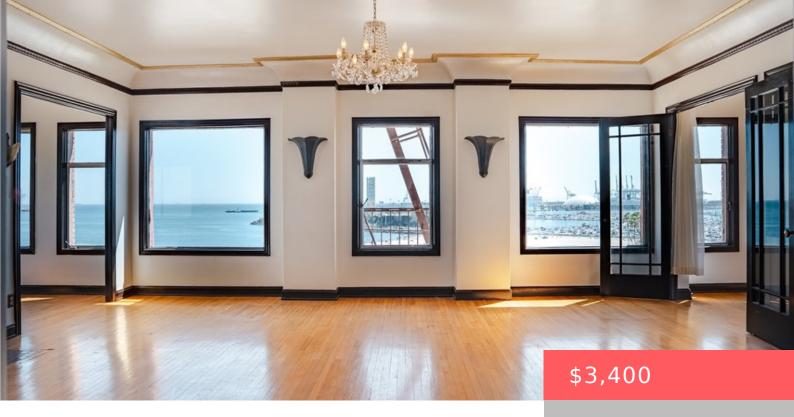

# 1030 E OCEAN BOULEVARD 510, LONG BEACH, CA, US, 90802

https://www.apogee-realestate.com

Wake up to breathtak [...]

- 2 heds
- 2 haths
- Condominium
- ResidentialLease
- Active
- 1270 sq ft

**Type:** Condominium

Bedrooms: 2 beds

Floors: 1, 1 floor

**Lot size: 918941760, 21096** sq ft

View: Coastline, Ocean, Water

**Zoning:** LBPD5

Lease Term: TwelveMonths

**Building Details** 

Window Features: WoodFrames Cooling: None

Fireplace Features: None Furnished: Unfurnished Heating: None Interior Features:

CrownMolding,SeparateFormalDiningRoom,HighCeilings,OpenFloorplan

Laundry Features: CommonArea Appliances: GasCooktop,GasOven,Microwave,Refrigerator