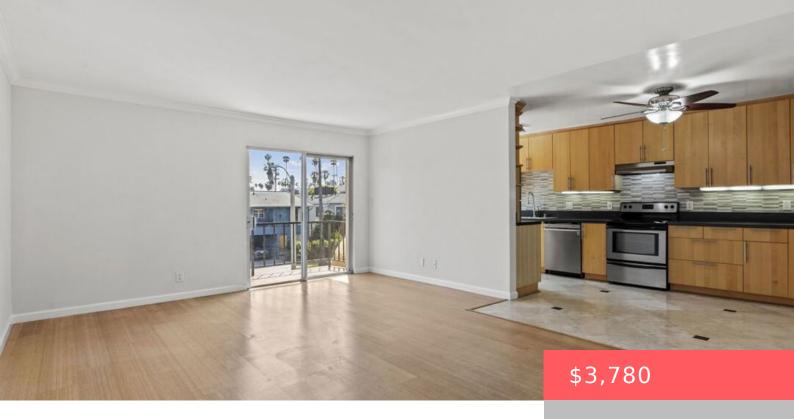

**Type:** Apartment

Bedrooms: 2 beds

Half baths: 0 half baths

**Area: 1200** sq ft

Year built: 1970

**Zoning:** SMR3\*

**Lease Term:** TwelveMonths

## **Building Details**

Architectural Style: Spanish Sewer: Other

**Levels:** One **Floor covering:** Bamboo, Stone

#### **Amenities & Features**

**Pool Features:** Community, Association

**Spa Features:** Community

Cooling: None

Furnished: Unfurnished

**Interior Features:** CeilingFans

**Appliances:** 

Dishwasher, Disposal, Microwave, Refrigerator