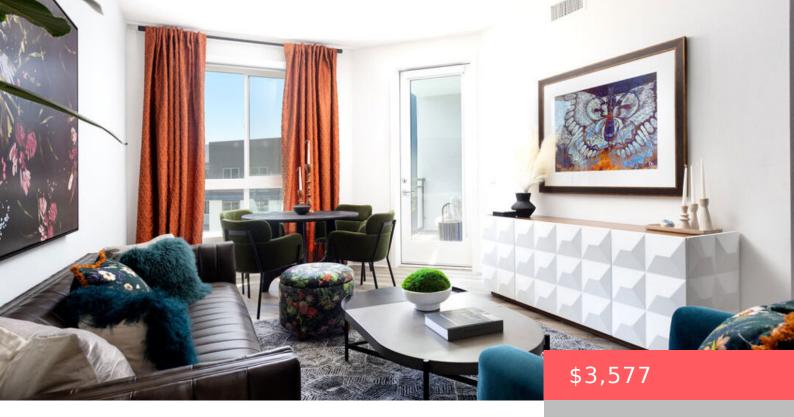

### 1100 STEELY 1339, IRVINE, CA, US, 92614

https://www.apogee-realestate.com

Edition is a fresh n [...]

- 1 hed
- 1 hath
- Apartment
- ResidentialLease
- Active
- 820 sq ft



## **Basics**

**Category:** ResidentialLease

**Status:** Active

Bathrooms: 1 bath

Floors: 1, 5 floor

Lot size: 704, 704 sq ft

Lease Term: TwelveMonths

**Type:** Apartment

Bedrooms: 1 bed

Half baths: 0 half baths

**Area: 820** sq ft

County: Orange

# **Building Details**



Levels: One

#### **Amenities & Features**

**Pool Features:** Community, Association

**Security Features:** GatedCommunity

Parking Total:  $\boldsymbol{1}$ 

Cooling: None

Furnished: Unfurnished

Appliances: Dishwasher, Refrigerator, Dryer, Washer

Parking Features: Assigned

**Spa Features:** Community

**Association Amenities