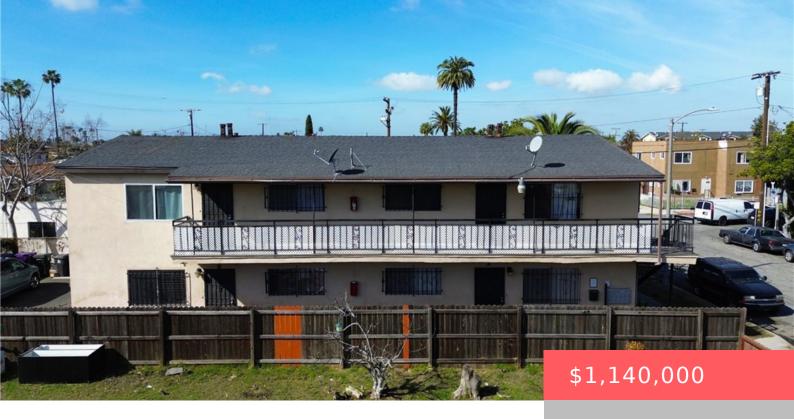

# 1110 E SALT LAKE STREET, LONG BEACH, CA, US, 90806

https://www.apogee-realestate.com

- Apartment
- ResidentialIncome
- Active

### **Basics**

**Category:** ResidentialIncome

**Status:** Active

Lot size: 5227, 5227 sq ft

**Subdivision Name: .** 

**Type:** Apartment

Floors: 2 floors

Year built: 1960

# **Building Details**

Water Source: Public

Sewer: PublicSewer

Common Walls: NoCommonWalls

Lot Features: TwoToFiveUnitsAcre

**Building Area Units:** SquareFeet

**Number Of Buildings: 2** 