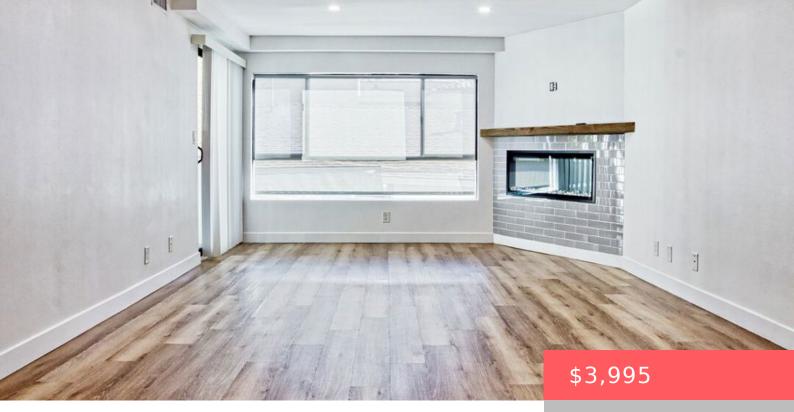

#### **Building Details**

Architectural Style: Contemporary Levels: One Garage Spaces: 1 Floor covering: Tile, Wood

## **Amenities & Features**

Pool Features: None

Heating: Central

Parking Total: 1 Fireplace Features: Electric,LivingRoom

**Appliances:** Dishwasher,Microwave,Refrigerator,Dryer,Washer **Parking Features:** Assigned,CommunityStructure

## Expenses, Fees & Taxes

Security Deposit: \$3,995