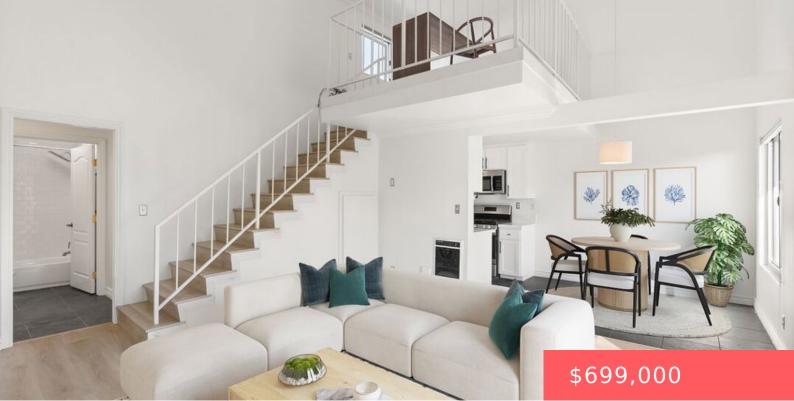

#### 1125 PICO BOULEVARD 209, SANTA MONICA, CA, US, 90405

https://www.apogee-realestate.com

Incredible value!! L [...]

- 1 batł
- Condominium
- Residentia
- Active
- 880 sq ft

#### Basics

Category: Residential Status: Active Bathrooms: 1 bath Floors: 2, 0 floors Lot size: 14836, 14836 sq ft View: PeekABoo County: Los Angeles Type: Condominium Bedrooms: 1 bed Half baths: 0 half baths Area: 880 sq ft Year built: 1977 Zoning: SMR4\*

## **Building Details**

Architectural Style: Contemporary Levels: Two Garage Spaces: 2 Floor covering: Vinyl

Fireplace Features: None Interior Features: Loft Appliances: Dishwasher,Refrigerator