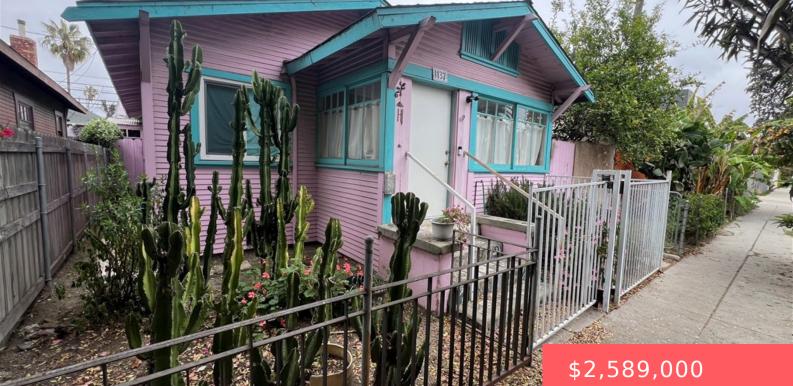

# 1137 CABRILLO AVENUE, VENICE, CA, US, 90291

https://www.apogee-realestate.com

1137 & 1139 Cabr [...]

- *\$2,303,00*
- 2 bed
- 1 bath
- SingleFamilyResidence
- Residential
- Active

×

• 934 sq ft

#### Basics

Category: Residential Status: Active Bathrooms: 1 bath Area: 934 sq ft Year built: 1921 Zoning: LARD1.5 Type: SingleFamilyResidence Bedrooms: 2 beds Floors: 1, 1 floor Lot size: 2550, 2550 sq ft View: None County: Los Angeles

# **Building Details**

- Structure Type: House Architectural Style: Bungalow Sewer: PublicSewer Levels: One
- Water Source: Public Lot Features: ZeroToOneUnitAcre,RectangularLot Common Walls: NoCommonWalls