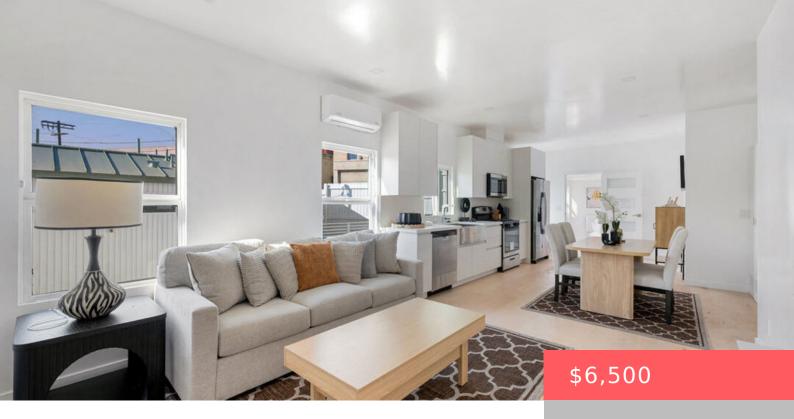

# 117 W CHANNEL ROAD 115, SANTA MONICA, CA, US, 90402

https://www.apogee-realestate.com

Welcome to your idea [...]

- 1 bed
- 2 baths
- Condominium
- ResidentialLease
- Active
- 1000 sq ft



#### **Basics**

**Category:** ResidentialLease

**Status:** Active

Bathrooms: 2 baths

Floors: 1, 0 floor

Lot size: 4429, 4429 sq ft

View: None

**County:** Los Angeles

**Type:** Condominium

Bedrooms: 1 bed

Half baths: 1 half bath

**Area: 1000** sq ft

Year built: 1915

**Zoning:** LAC2

**Lease Term:** TwelveMonths



# **Building Details**

Levels: One Floor covering: Wood

## **Amenities & Features**

Pool Features: None Parking Features: None

Fireplace Features: None Furnished: Furnished

**Heating:** WallFurnace **Appliances:** Microwave, Refrigerator, Dryer, Washer

## **Expenses, F