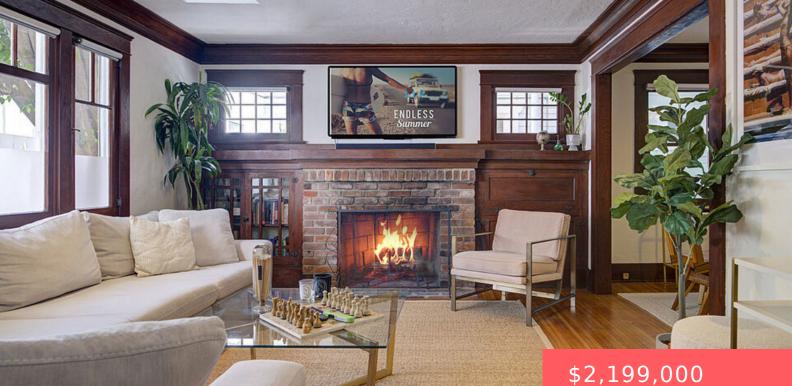

## **Building Details**

Architectural Style: Craftsman Levels: Two

Common Walls: NoCommonWalls Floor covering: Wood

## **Amenities & Features**

Pool Features: None
Spa Features: None
Fireplace Features: LivingRoom
Appliances: Dishwasher,Refrigerator,Dryer,Washer

Parking Features: OnStreet Cooling: None Furnished: Unfurnished