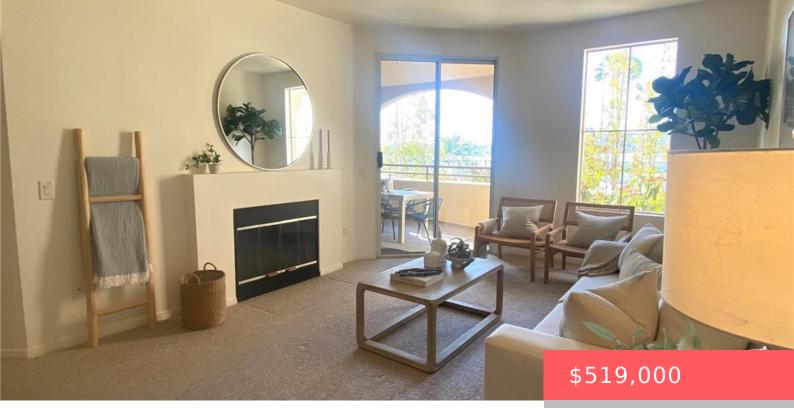

# 1301 CABRILLO AVENUE 316, TORRANCE, CA, US, 90501

https://www.apogee-realestate.com

This is a very charm [...]

- 1 bed
- 1 bath
- Condominium
- Residentia
- Active

×

• 606 sq ft

### Basics

Category: Residential Status: Active Bathrooms: 1 bath Area: 606 sq ft Year built: 1993 County: Los Angeles Type: Condominium Bedrooms: 1 bed Floors: 1, 4 floor Lot size: 39844, 39844 sq ft View: None

## **Amenities & Features**

| <b>Pool Features:</b><br>InGround,Association | Parking Features: Assigned, Underground                          |
|-----------------------------------------------|------------------------------------------------------------------|
| Patio & Porch Features:<br>Covered,Patio      | Spa Features: Association, InGround                              |
| Parking Total: 1                              | Association Amenities:<br>Clubhouse,FitnessCenter,Pool,SpaHotTub |
| Cooling: CentralAir                           | Fireplace Features: LivingRoom                                   |
| Heating: ForcedAir                            | Interior Features: BreakfastBar                                  |
| Laundry Features:<br>LaundryCloset            | Appliances: Dishwasher, ElectricOven, ElectricRange, Microwave   |