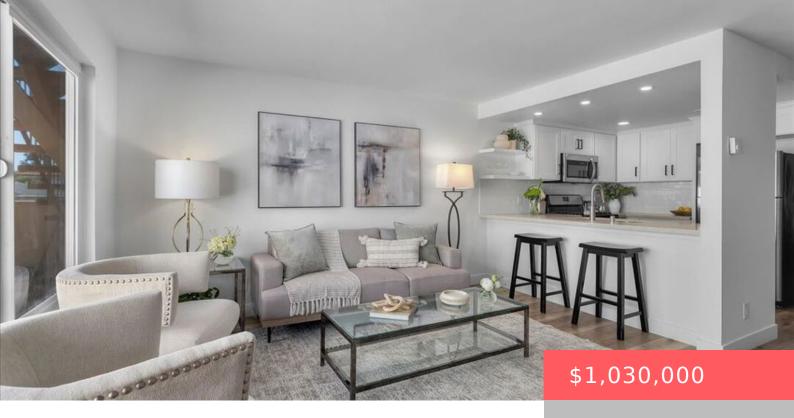

# 1311 MANHATTAN BEACH BOULEVARD 2, MANHATTAN BEACH, CA, US, 90266

https://www.apogee-realestate.com

This fully remodeled [...]

- 2 beds
- 2 haths
- Condominium
- Residential
- Active
- 922 sq ft

**Type:** Condominium

Bedrooms: 2 beds

Half baths: 0 half baths

**Area: 922** sq ft

Year built: 1974

View: CityLights

**County:** Los Angeles

Interior Features: Laundry Features:

BreakfastBar,CeilingFans,SeparateFormalDiningRoom CommonArea

Appliances: Dishwasher,Microwave,Refrigerator