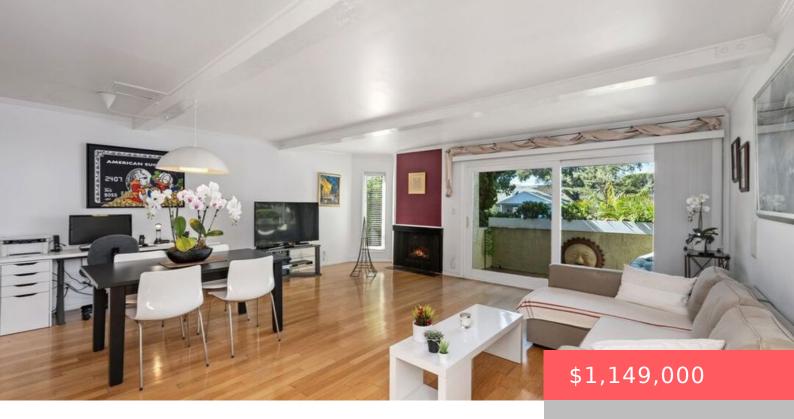

Fireplace Features: Decorative, Living Room Furnished: Unfurnished

Heating: Central Laundry Features: Inside

**Appliances:** Dishwasher, Disposal, Refrigerator