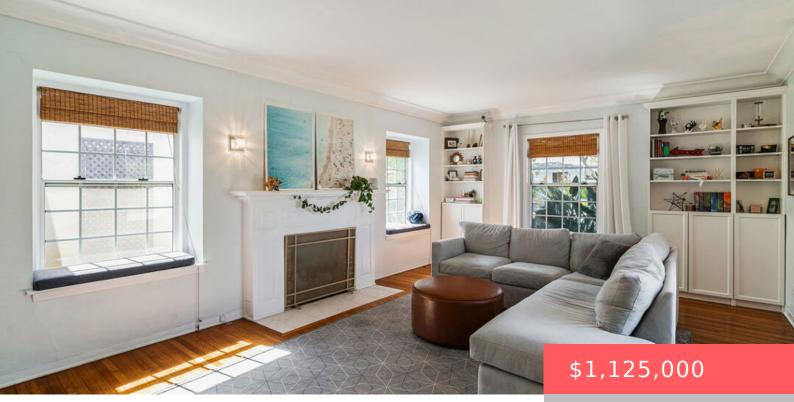

# 1400 E 37TH STREET, LONG BEACH, CA, US, 90807

https://www.apogee-realestate.com

Welcome to this char [...]

- 3 beds
- 2 baths
- SingleFamilyResidence
- Residentia
- Active
- 1687 sq ft

#### **Amenities & Features**

| Pool Features: None                                                           | Parking Features: DoorMulti,Garage                                      |
|-------------------------------------------------------------------------------|-------------------------------------------------------------------------|
| Spa Features: None                                                            | Parking Total: 2                                                        |
| Roof: Composition                                                             | Window Features:<br>BayWindows,CustomCoverings,DoublePaneWindows,Drapes |
| Cooling: CentralAir                                                           | Door Features: FrenchDoors                                              |
| Exterior Features: RainGutters                                                | Fireplace Features: LivingRoom                                          |
| Furnished: Unfurnished                                                        | Heating: Central                                                        |
| Interior Features:<br>CeilingFans,HighCeilings,RecessedLighting,WalkInClosets | Laundry Features: Inside,LaundryCloset                                  |
| Appliances:<br>Dishwasher,Microwave,Refrigerator,Dryer,Washer                 |                                                                         |