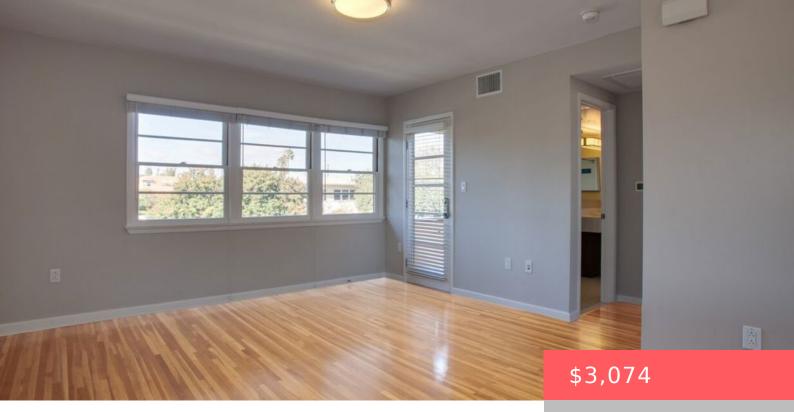

**Type:** Condominium

Bedrooms: 1 bed

Half baths: 0 half baths

**Area: 659** sq ft

Year built: 1950

**County:** Los Angeles

**Building Details** 

Architectural Style: Contemporary Levels: One

Floor covering: Wood