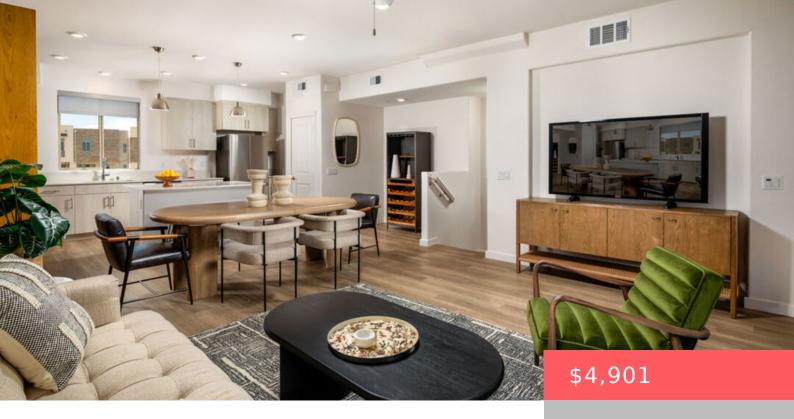

# 1483 W VISTA WAY 1583, SAN PEDRO, CA, US, 90732

https://www.apogee-realestate.com

Welcome to Suncrest [...]

- 3 beds
- 3 haths
- Townhouse
- ResidentialLease
- Active
- 1600 sq ft

Type: Townhouse

Bedrooms: 3 beds

Half baths: 1 half bath

**Area: 1600** sq ft

Year built: 2024

**County:** Los Angeles