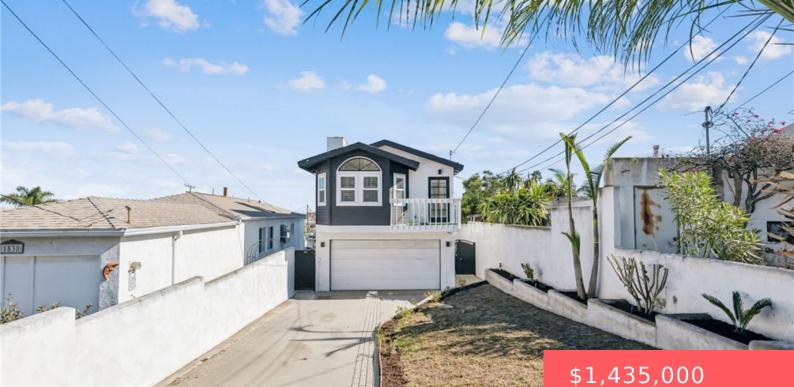

#### 1536 WOLLACOTT STREET, REDONDO BEACH, CA, US, 90278

https://www.apogee-realestate.com

Discover this recent [...]

- 2 beds
- 3 baths
- SingleFamilyResidence
- Residentia
- Active

×

• 1480 sq ft

### Basics

Category: Residential Status: Active Bathrooms: 3 baths Floors: 2, 2 floors Lot size: 3605, 3605 sq ft View: None County: Los Angeles

Type: SingleFamilyResidence Bedrooms: 2 beds Half baths: 1 half bath Area: 1480 sq ft Year built: 1948 Zoning: RBR-1A