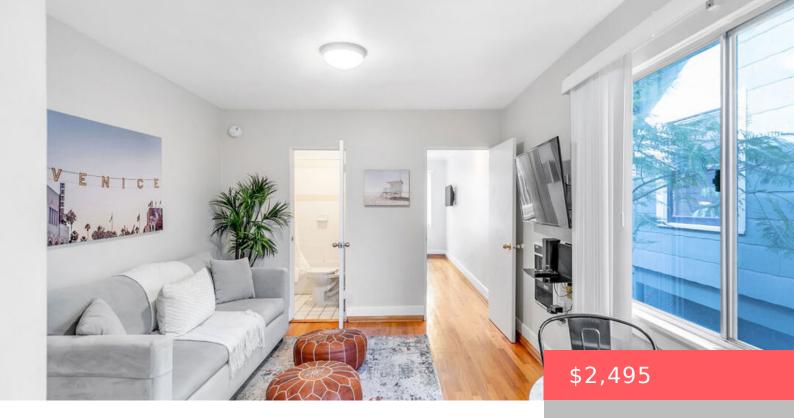

# 16 CLUBHOUSE AVENUE 7, VENICE, CA, US, 90291

https://www.apogee-realestate.com

MOVE-IN SPECIAL! The [...]

- 1 hed
- 1 bath
- Condominium
- ResidentialLease
- Active
- 600 sq ft

**Type:** Condominium

Bedrooms: 1 bed

Half baths: 0 half baths

Area: 600 sq ft

Year built: 1908

**Zoning:** LARD1.5

Lease Term: TwelveMonths

# **Building Details**

**Architectural Style:** SeeRemarks

Levels: One

**Open Parking Spaces:** 1

Floor covering: Tile, Wood

#### **Amenities & Features**

**Pool Features:** None

**Parking Total:** 1

Fireplace Features: None

**Heating:** WallFurnace

**Appliances:** Microwave, Refrigerator

Parking Features: Assigned

Cooling: None

Furnished: Furnished

Laundry Features: CommonArea