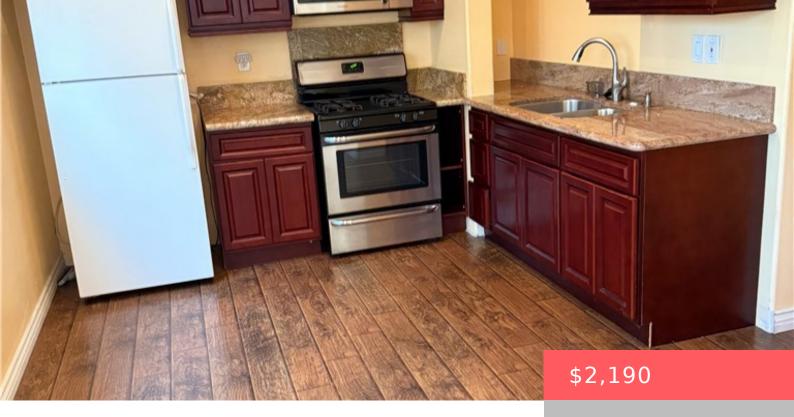

### 16 WILDWHEAT, IRVINE, CA, US, 92614

https://www.apogee-realestate.com

THIS 1-BEDROOM, 1-BA [...]

- 1 hed
- 1 hath
- Apartment
- ResidentialLease
- Active
- 600 sq ft



## **Basics**

**Category:** ResidentialLease

**Status:** Active

Bathrooms: 1 bath

Floors: 2, 1 floors

Lot size: 3024, 3024 sq ft

View: None

County: Orange

**Type:** Apartment

Bedrooms: 1 bed

Half baths: 1 half bath

Area: 600 sq ft

Year built: 1980

**Subdivision Name:** Willow Creek (WB) (WC)

**Lease Term:** TwelveMonths



# **Building Details**

Structure Type: Duplex Water Source: Public

Sewer: PublicSewer Common Walls: OneCommonWall

Levels: Two

#### **Amenities & Features**

Fireplace Features: None Furnished: Unfurnished

Interior Features: AllBedroomsUp Appliances: Dryer

# **Nearby Schools**