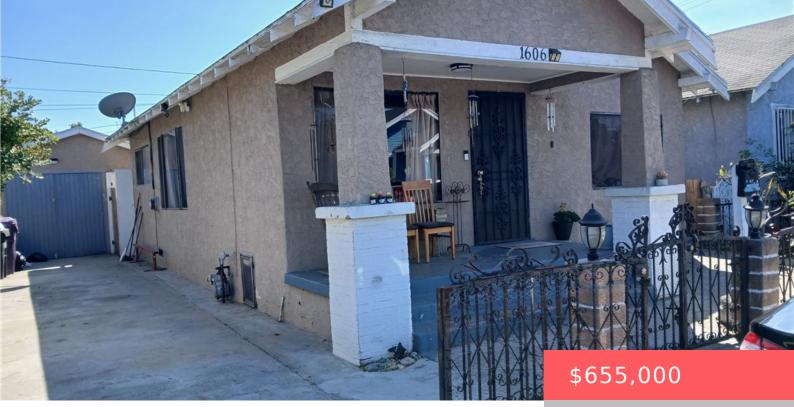

# 1606 E BAILEY WAY, LONG BEACH, CA, US, 90813

https://www.apogee-realestate.com

WOW!! WOW!! WOW!! He [...]

- 2 hode
- 1 bath
- SingleFamilyResidence
- Residentia
- Active

×

• 900 sq ft

### Basics

Category: Residential Status: Active Bathrooms: 1 bath Area: 900 sq ft Year built: 1923 View: None County: Los Angeles Type: SingleFamilyResidence Bedrooms: 3 beds Floors: 1, 1 floor Lot size: 2639, 2639 sq ft Property Condition: RepairsCosmetic Zoning: LBR2N

## **Building Details**

| Structure Type: House              | Water Source: Public                                    |
|------------------------------------|---------------------------------------------------------|
| Architectural Style:<br>SeeRemarks | Lot Features: ZeroToOneUnitAcre,FrontYard,NoLandscaping |
| Open Parking Spaces: $1$           | Sewer: PublicSewer                                      |
| Common Walls:<br>NoCommonWalls     | Fencing: WroughtIron                                    |
| Garage Spaces: 1                   | Levels: One                                             |