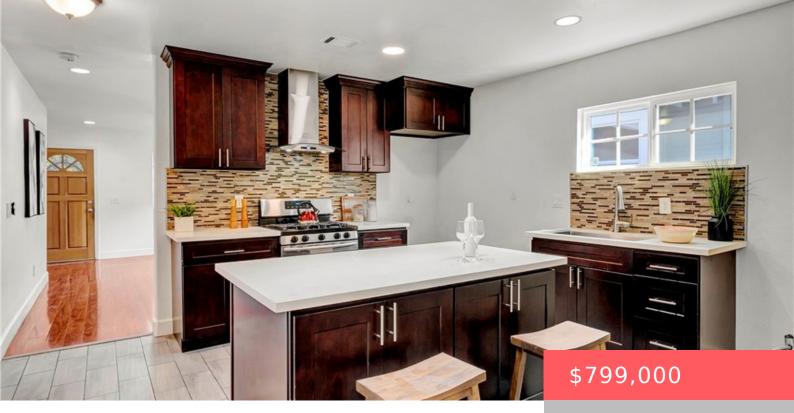

# 1640 E 64TH STREET, LONG BEACH, CA, US, 90805

https://www.apogee-realestate.com

Hitting the market a [...]

- 3 beds
- 2 baths
- SingleFamilyResidence
- Residentia
- Active

×

• 1330 sq ft

#### Basics

Category: Residential Status: Active Bathrooms: 2 baths Area: 1330 sq ft Year built: 1924 Subdivision Name: North Long Beach (NLB) County: Los Angeles Type: SingleFamilyResidence Bedrooms: 3 beds Floors: 1, 1 floor Lot size: 5306, 5306 sq ft View: Neighborhood Zoning: LBR1N

# **Amenities & Features**

| Pool Features: None                            | Parking Features: Driveway, Garage                              |
|------------------------------------------------|-----------------------------------------------------------------|
| Patio & Porch Features: None                   | Spa Features: None                                              |
| Parking Total: 2                               | Utilities: ElectricityConnected,NaturalGasConnected             |
| Window Features:<br>EnergyStarQualifiedWindows | Cooling: CentralAir                                             |
| Electric: ElectricityOnProperty                | Fireplace Features: None                                        |
| Heating: Central, ForcedAir                    | Interior Features:<br>EatInKitchen,QuartzCounters,WalkInClosets |
| Laundry Features: InGarage                     | Appliances: GasOven,GasRange                                    |