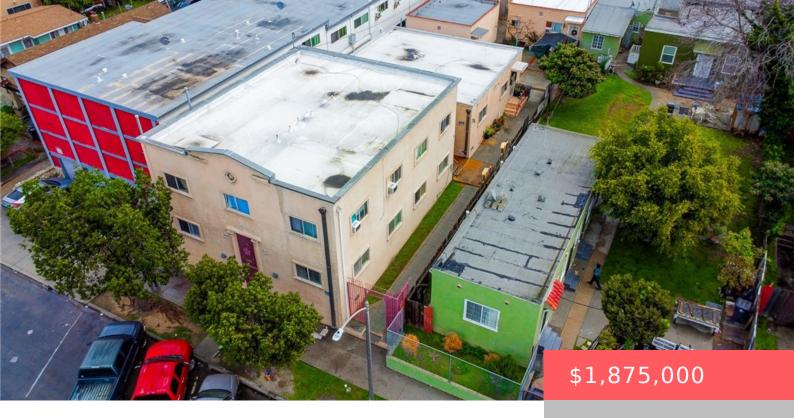

# 1640 LOCUST AVENUE, LONG BEACH, CA, US, 90813

https://www.apogee-realestate.com

This property has as [...]

- Apartment
- ResidentialIncome
- Active

### **Basics**

**Category:** ResidentialIncome

Status: Active

Lot size: 7423, 7423 sq ft

Subdivision Name: North Long Beach (NLB)

**County:** Los Angeles

Type: Apartment Floors: 2, 2 floors

Year built: 1924

## **Building Details**

Water Source: Public Lot Features: SixToTenUnitsAcre

Sewer: PublicSewer Building Area Units: SquareFeet

**Common Walls:** TwoCommonWallsOrMore **Levels:** Two

**Number Of Buildings: 4** 