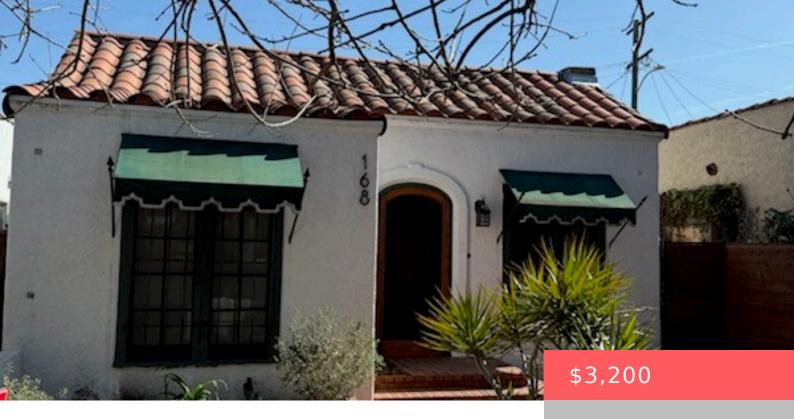

# 168 GLENDORA AVENUE, LONG BEACH, CA, US, 90803

https://www.apogee-realestate.com

WE ARE SHOWING THIS [...]

- 2 beds
- 1 bath
- SingleFamilyResidence
- ResidentialLease
- Active
- 1040 sq ft

## **Basics**

Category: ResidentialLease

**Status:** Active

Bathrooms: 1 bath

**Area: 1040** sq ft

Year built: 1925

**Subdivision Name:** Belmont Shore (BSD)

**County:** Los Angeles

**Type:** SingleFamilyResidence

Bedrooms: 2 beds

Floors: 1, 1 floor

Lot size: 2251, 2251 sq ft

View: None

**Zoning:** LBR2S

**Lease Term:** TwelveMonths