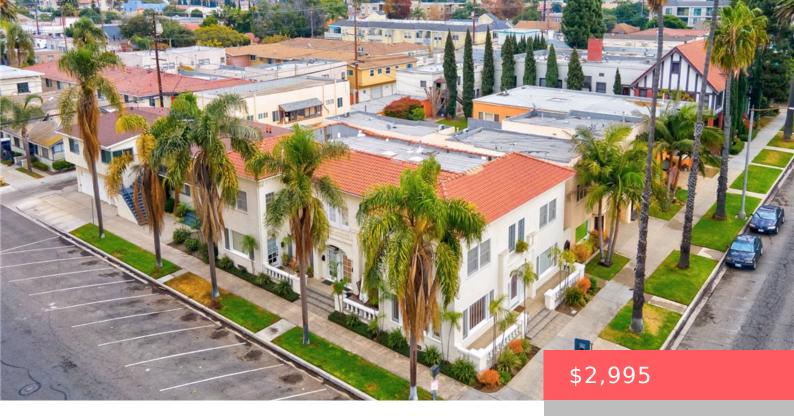

# 1701 E OCEAN BOULEVARD, LONG BEACH, CA, US, 90802

https://www.apogee-realestate.com

1,200 sq ft 2 bedroo [...]

- 2 heds
- 2 baths
- Apartment
- ResidentialLease
- Active
- 1200 sq ft

## **Basics**

Category: ResidentialLease

**Status:** Active

Bathrooms: 2 baths

**Area: 1200** sq ft

Year built: 1919

**Subdivision Name:** Alamitos Beach (AB)

**County:** Los Angeles

Type: Apartment

Bedrooms: 2 beds

Floors: 1, 2 floor

**Lot size: 6753, 6753** sq ft

View: Ocean

**Zoning:** LBR4R

**Lease Term:** TwelveMonths