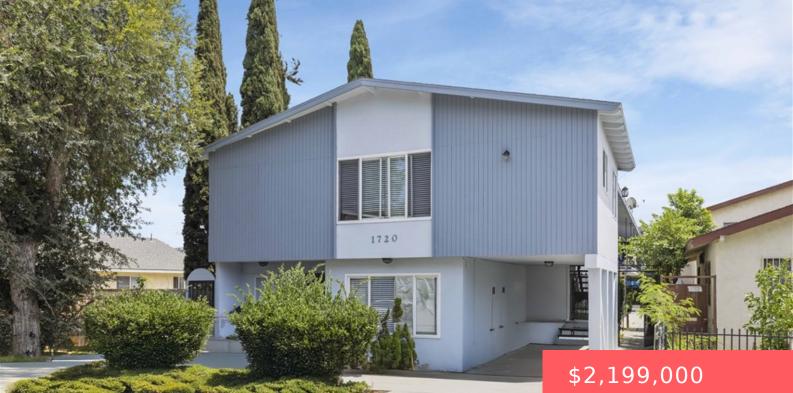

# 1720 CERRITOS AVENUE 1, LONG BEACH, CA, US, 90813

https://www.apogee-realestate.com

Current 6.62% cap ra [...]

• Apartment

- ResidentialIncome
- Active

×

## Basics

Category: ResidentialIncome Status: Active Lot size: 5198, 5198 sq ft Zoning: LBR3S Type: Apartment Floors: 1, 2 floor Year built: 1963 County: Los Angeles