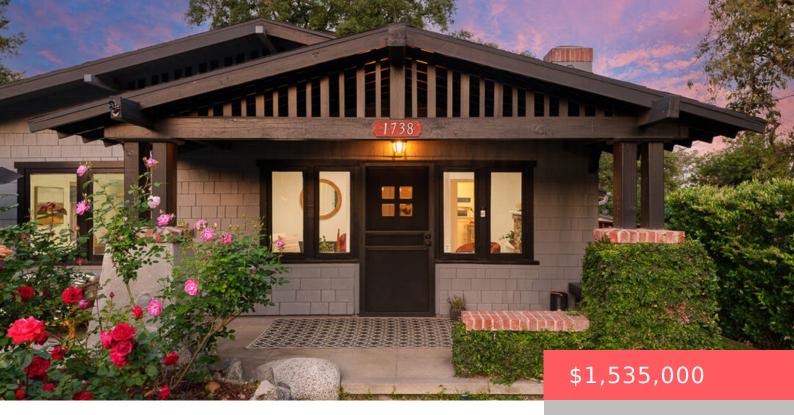

# 1738 BELLFORD AVENUE, PASADENA, CA, US, 91104

https://www.apogee-realestate.com

Beautifully maintain [...]

- 4 heds
- 4 haths
- SingleFamilyResidence
- Residential
- Active
- 2125 sq ft

## **Building Details**

Architectural Style: Craftsman Common Walls: NoCommonWalls

**Levels:** One **Other Structures:** GuestHouse

Floor covering: Tile, Wood