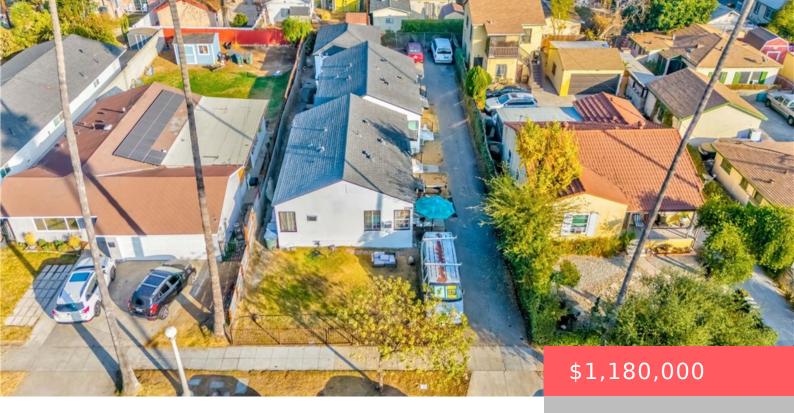

# 1758 LINCOLN AVENUE, PASADENA, CA, US, 91103

https://www.apogee-realestate.com

Turnkey 4-Unit Inves [...]

Basics

Category: ResidentialIncome Status: Active Lot size: 7123, 7123 sq ft Zoning: PSR1