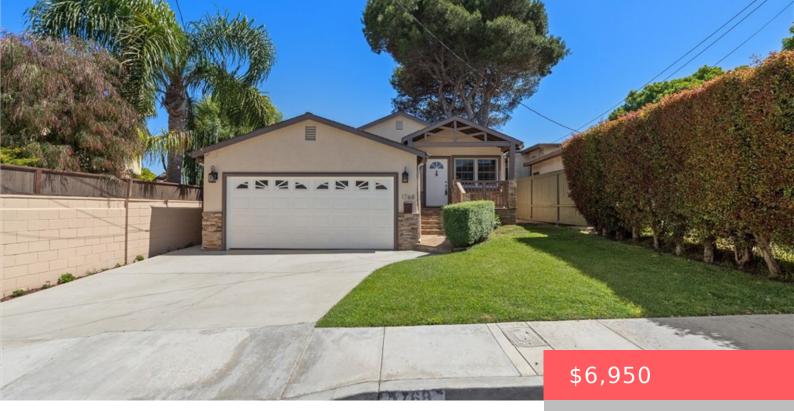

#### 1768 GATES AVENUE, MANHATTAN BEACH, CA, US, 90266

https://www.apogee-realestate.com

Lovely East Manhatta [...]

- 3 beds
- 2 baths
- SingleFamilyResidence
- ResidentialLease
- Active

×

• 1184 sq ft

#### Basics

Category: ResidentialLease Status: Active Bathrooms: 2 baths Area: 1184 sq ft Year built: 1953 Zoning: MNRS Lease Term: TwelveMonths Type: SingleFamilyResidence Bedrooms: 3 beds Floors: 1, 1 floor Lot size: 6195, 6195 sq ft View: None County: Los Angeles

# **Building Details**

Structure Type: House

Lot Features: Lawn,LotOver40000Sqft,Landscaped,RectangularLot

Sewer: PublicSewer

Garage Spaces: 2

Water Source: Public

**Open Parking Spaces:** 2

**Common Walls:** NoCommonWalls