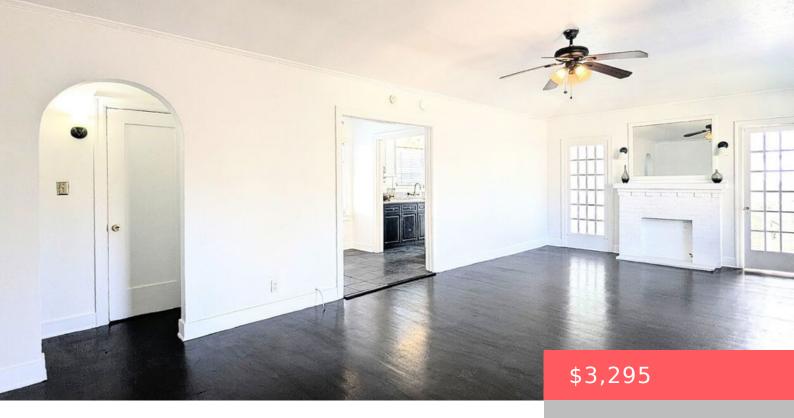

# **Building Details**

Architectural Style: Bungalow Floor covering: Wood

## **Amenities & Features**

Pool Features: None Parking Features: PermitRequired

Fireplace Features: Decorative Furnished: Unfurnished

**Heating:** WallFurnace **Interior Features:** CeilingFans, WalkInClosets

## **Expenses, Fees & Taxes**

Security Deposit: \$3,295

**Appliances:** Refrigerator