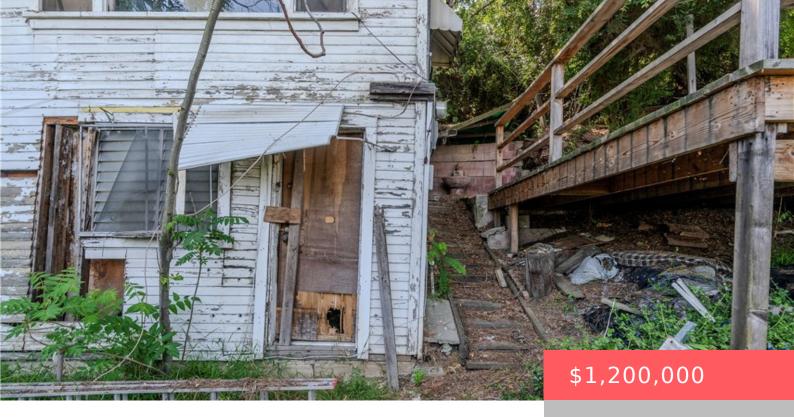

# 1865 HANSCOM DRIVE, SOUTH PASADENA, CA, US, 91030

https://www.apogee-realestate.com

Unique Development O [...]

- 1 bed
- 1 bath
- SingleFamilyResidence
- Residential
- Active
- 444 sq ft

#### **Basics**

**Category:** Residential **Type:** SingleFamilyResidence

Status: Active Bedrooms: 1 bed

Bathrooms: 1 bath Floors: 1, 1 floor

**Area: 444** sq ft **Lot size: 19118, 19118** sq ft

**View:** CityLights,Hills,Mountains,Panoramic

## **Building Details**

Year built: 1926

Zoning: SPR110000\*

Structure Type: House

Lot Features: ZeroToOneUnitAcre

Common Walls: NoCommonWalls

Water Source: Public Sewer: PublicSewer

Levels: One