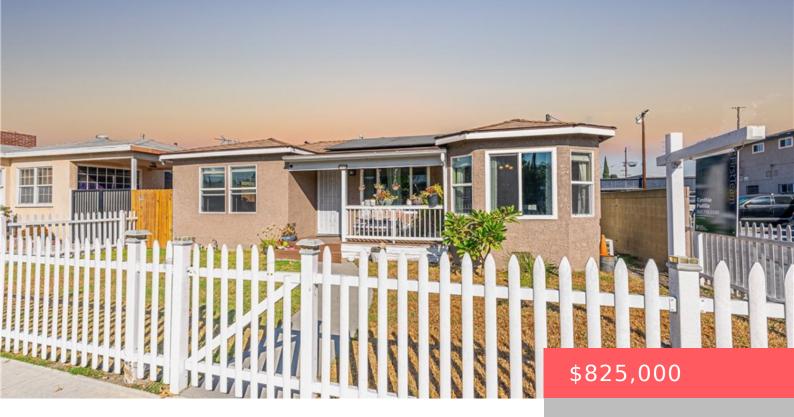

# 1915 E 55TH STREET, LONG BEACH, CA, US, 90805

https://www.apogee-realestate.com

SPACIOUS POOL HOME, [...]

- 3 beds
- 2 haths
- SingleFamilyResidence
- Residentia
- Active
- 1732 sq ft

## **Basics**

Category: Residential

**Status:** Active

Bathrooms: 2 baths

**Area: 1732** sq ft **Year built:** 1947

Zoning: LBR1N

**Type:** SingleFamilyResidence

Bedrooms: 3 beds