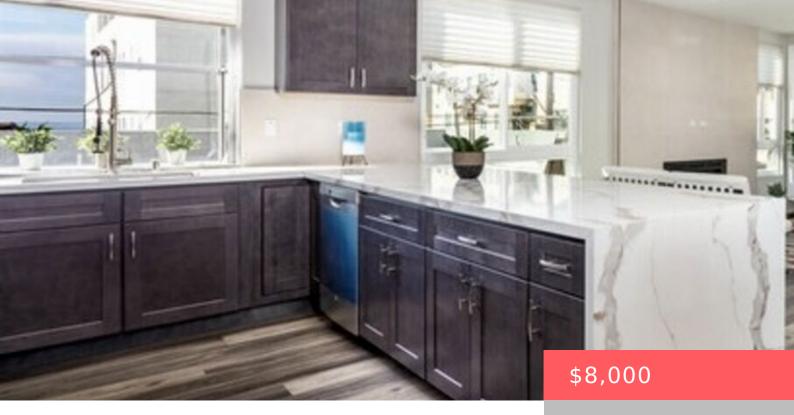

**Type:** Condominium

Bedrooms: 2 beds

Half baths: 0 half baths

**Area: 1269** sq ft

Year built: 1985

**Zoning:** LAR3

**Land Lease Amount:** \$8,000

## **Building Details**

**Architectural Style:** Contemporary **Garage Spaces:** 1

**Levels:** One Floor covering: Tile

#### **Amenities & Features**

**Pool Features:** None **Parking Features:** CommunityStructure

**Security Features:** Parking Total: 1

KeyCardEntry

Waterfront Features: Cooling: CentralAir

OceanFront

Fireplace Features: Furnished: Furnished

None

**Heating:** Central **Interior Features:** BreakfastBar

**Laundry Features:** Appliances:

LaundryRoom Barbecue,Dishwasher,Disposal,Refrigerator,Dryer,Washer