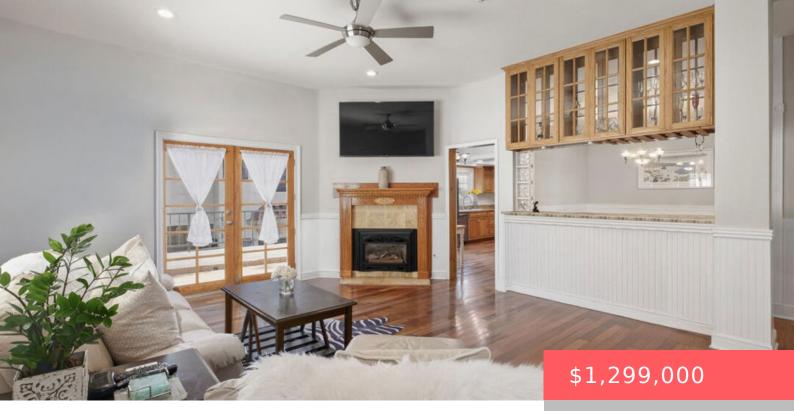

# 2010 MATHEWS AVENUE C, REDONDO BEACH, CA, US, 90278

https://www.apogee-realestate.com

Quiet 2,132 sq ft RE [...]

- 3 heds
- 3 haths
- Condominium
- Residential
- Active
- 2132 sq ft

## **Building Details**

Structure Type: Townhouse Water Source: Public

Architectural Style: Mediterranean Sewer: Other

Fencing: Vinyl Levels: Two

Floor covering: Tile, Wood

#### **Amenities & Features**

Pool Features: None Parking Features: DoorMulti,Garage

Accessibility Features: None Parking Total: 2

**Association Amenities:** Insurance **Window Features:** Shutters

Cooling: None Fireplace Features: LivingRoom