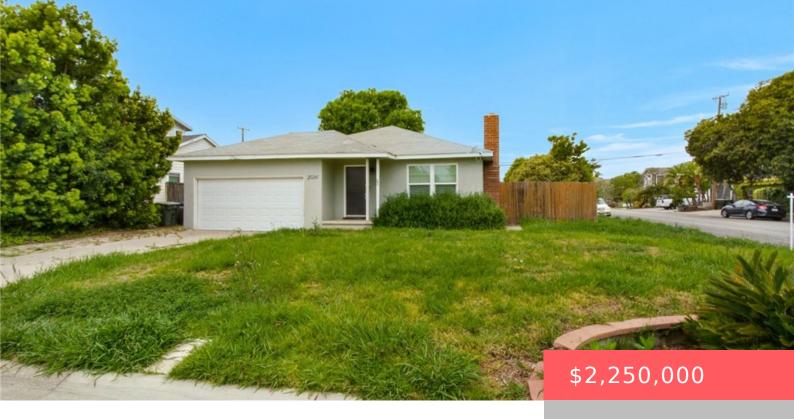

# 20261 ORCHID STREET, NEWPORT BEACH, CA, US, 92660

https://www.apogee-realestate.com

Exceptional opportun [...]

- 3 beds
- 1 bath
- SingleFamilyResidence
- Residential
- Active
- 1010 sq ft

### **Basics**

Category: Residential

**Status:** Active

Bathrooms: 1 bath

**Area: 1010** sq ft

Year built: 1951

**Subdivision Name:** Santa Ana Heights Residential (SAHR)

**Type:** SingleFamilyResidence

Bedrooms: 3 beds

Floors: 1, 1 floor

Lot size: 7800, 7800 sq ft

View: None

County: Orange

## **Building Details**

Structure Type: House Water Source: Public

Lot Features: ZeroToOneUnitAcre Sewer: PublicSewer Common Walls: NoCommonWalls **Garage Spaces:** 2

Levels: One