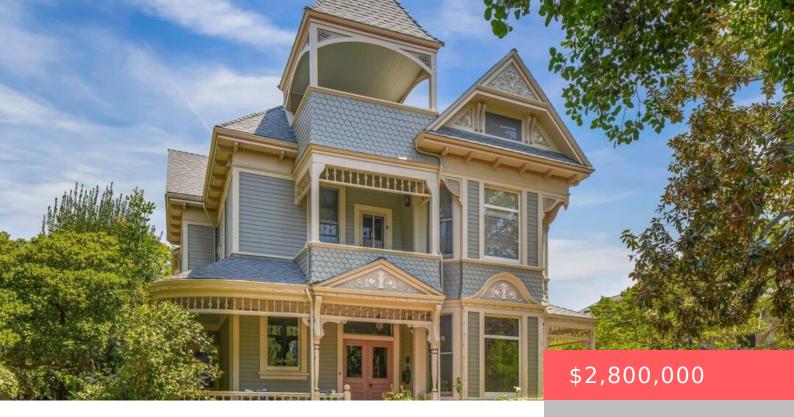

# 206 N GRAND AVENUE, PASADENA, CA, US, 91103

https://www.apogee-realestate.com

Queen Anne Victorian [...]

- 5 beds
- 3 baths
- SingleFamilyResidence
- Residentia
- Active

×

• 3009 sq ft

### Basics

Category: Residential Status: Active Bathrooms: 3 baths Floors: 2, 2 floors Lot size: 12192, 12192 sq ft Zoning: PSR4

Type: SingleFamilyResidence Bedrooms: 5 beds Half baths: 0 half baths Area: 3009 sq ft Year built: 1899 County: Los Angeles

# **Building Details**

Architectural Style: Victorian Levels: Two,MultiSplit Floor covering: Wood