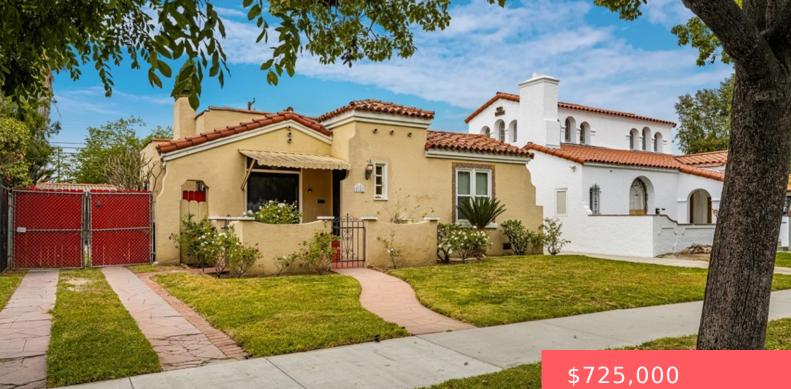

#### 2141 EUCALYPTUS AVENUE, LONG BEACH, CA, US, 90806

https://www.apogee-realestate.com

Welcome to 2141 Euca [...]

- 2 beds
- 1 bath
- SingleFamilyResidence
- Residential
- Active
- 1178 sq ft

## Basics

Category: Residential Status: Active Bathrooms: 1 bath Area: 1178 sq ft Year built: 1929 Subdivision Name: Wrigley Area (WR) County: Los Angeles Type: SingleFamilyResidence Bedrooms: 2 beds Floors: 1, 1 floor Lot size: 6433, 6433 sq ft View: Neighborhood Zoning: LBR1N