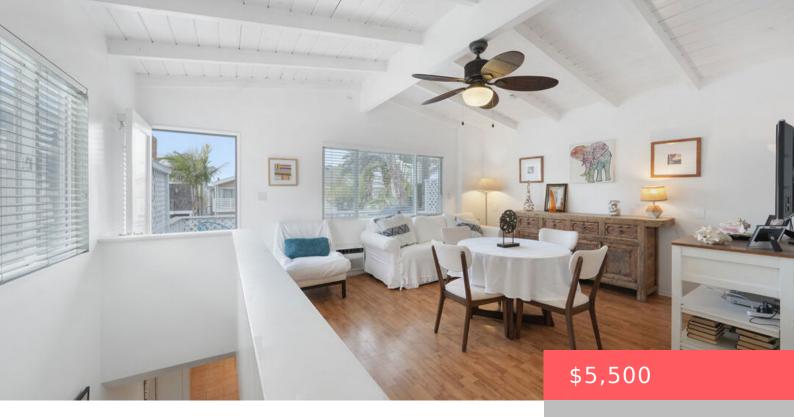

# 218 34TH STREET B, NEWPORT BEACH, CA, US, 92663

https://www.apogee-realestate.com

Just steps from the [...]

- 2 heds
- 1 hath
- Condominium
- ResidentialLease
- Active
- 820 sq ft

Bedrooms: 2 beds

Half baths: 0 half baths

**Area: 820** sq ft

Year built: 1960

County: Orange

#### **Amenities & Features**

Patio & Porch Features: Spa Features: None

Deck,Rooftop

Parking Total: 1 Cooling: WallWindowUnits

Fireplace Features: None Furnished: Furnished

**Heating:** WallFurnace **Interior Features:** CeilingFans