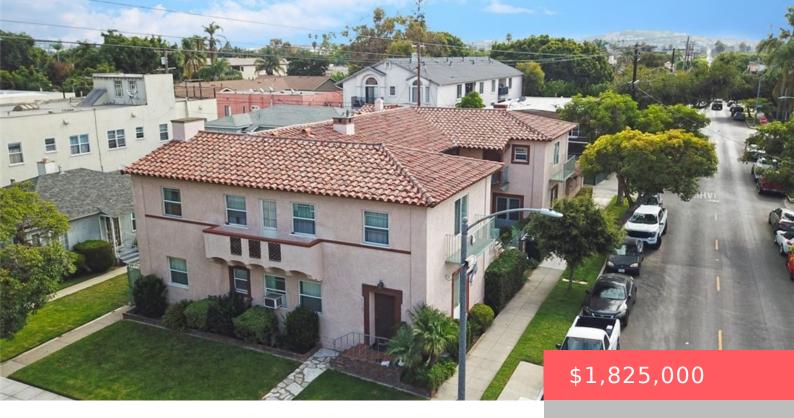

# 2200 CHESTNUT, LONG BEACH, CA, US, 90806

https://www.apogee-realestate.com

Beautifully restored [...]

- Apartment
- ResidentialIncome
- Active

## **Basics**

Category: ResidentialIncome

Status: Active

**Lot size: 6500, 6500** sq ft

**County:** Los Angeles

Type: Apartment

Floors: 2 floors

Year built: 1932