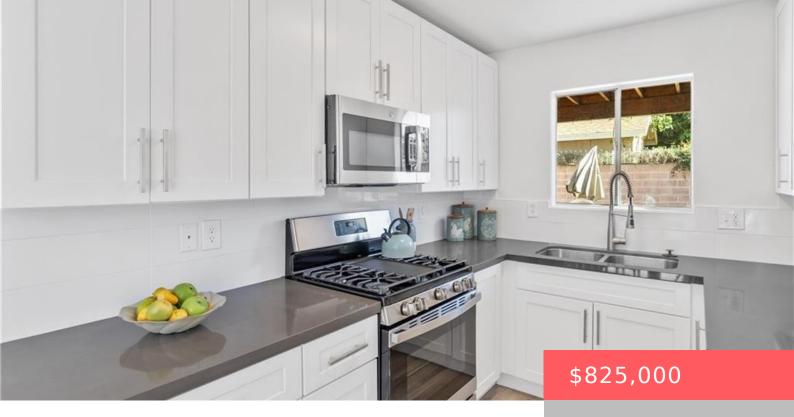

# 2214 W WARDLOW ROAD, LONG BEACH, CA, US, 90810

https://www.apogee-realestate.com

BEAUTIFULLY UPDATED [...]

- 4 heds
- 3 haths
- SingleFamilyResidence
- Residential
- Active
- 1485 sq ft



## **Basics**

Category: Residential

**Status:** Active

Bathrooms: 3 baths

**Area: 1485** sq ft

Year built: 1995

**Subdivision Name:** Westside/North of Willow (WNW)

**County:** Los Angeles

**Type:** SingleFamilyResidence

**Bedrooms: 4** beds

Floors: 1, 1 floor

Lot size: 2825, 2825 sq ft

View: None

**Zoning:** LBR1N



# **Building Details**

Structure Type: House Water Source: Public

**Lot Features:** FrontYard **Sewer:** PublicSewer

Common Walls: NoCommonWalls Garage Spaces: 2

Levels: One

#### **Amenities & Features**

**Pool Features:** None Parking Total: 2

**Cooling:** Centra