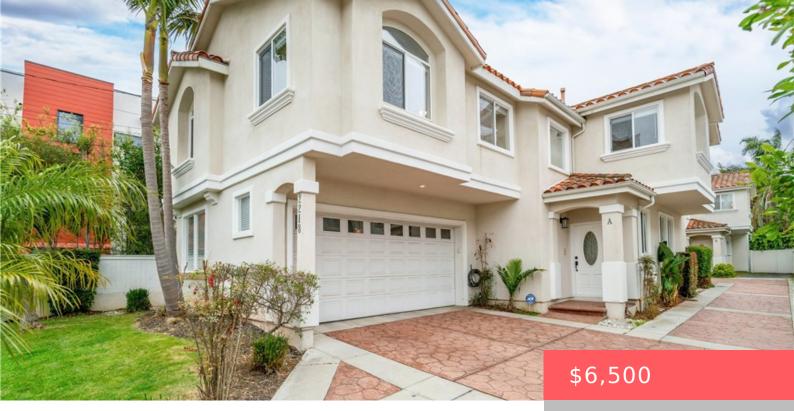

#### 2218 PULLMAN LANE A, REDONDO BEACH, CA, US, 90278

https://www.apogee-realestate.com

Discover the perfect [...]

- 4 beds
- 3 baths
- Townhouse
- ResidentialLease
- Active

×

• 2240 sq ft

### Basics

Category: ResidentialLease Status: Active Bathrooms: 3 baths Area: 2240 sq ft Year built: 2001 View: Neighborhood County: Los Angeles Type: Townhouse Bedrooms: 4 beds Floors: 2, 2 floors Lot size: 7479, 7479 sq ft Property Condition: Turnkey Zoning: RBR-2 Lease Term: TwentyFourMonths