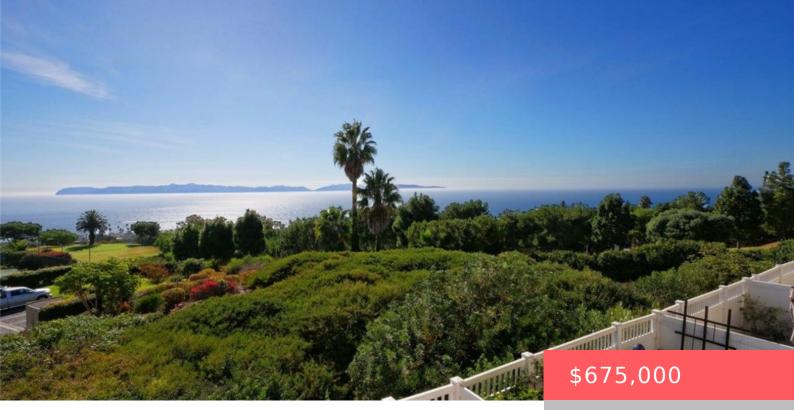

# 2235 W 25TH STREET 127, SAN PEDRO, CA, US, 90732

https://www.apogee-realestate.com

Discover endless pos [...]

- 2 beds
- 3 baths
- Condominium
- Residentia
- Active

×

• 1360 sq ft

# Basics

Category: Residential Status: Active Bathrooms: 3 baths Floors: 2, 2 floors Lot size: 85499, 85499 sq ft View: Catalina,Ocean,Panoramic Type: Condominium Bedrooms: 2 beds Half baths: 1 half bath Area: 1360 sq ft Year built: 1969 County: Los Angeles