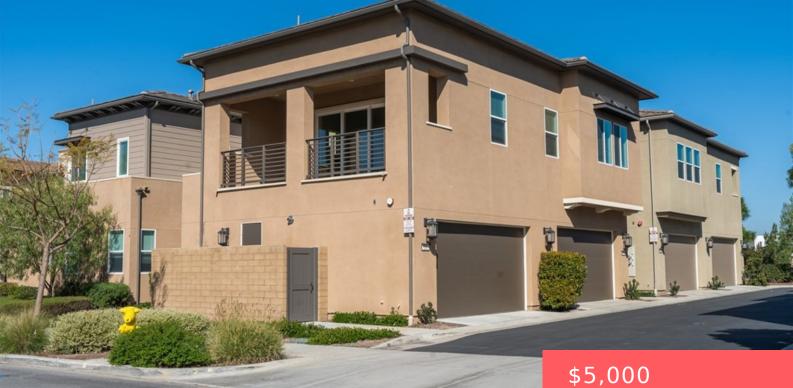

#### 231 FOLLYHATCH, IRVINE, CA, US, 92618

https://www.apogee-realestate.com

No more searching, t [...]

#### **Basics**

Category: ResidentialLease Status: Active Bathrooms: 3 baths Area: 1899 sq ft **Year built:** 2017 Subdivision Name: unknown Lease Term: TwelveMonths

Type: Condominium Bedrooms: 3 beds Floors: 2, 2 floors Lot size: 153285, 153285 sq ft View: None County: Orange

# **Building Details**

Structure Type: DuplexWater Source: PublicSewer: PublicSewerCommon Walls: OneCommonWall,NoOneAboveGarage Spaces: 2Levels: Two