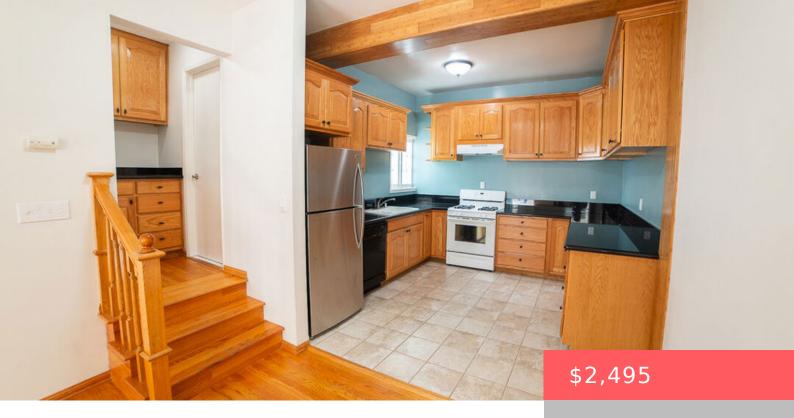

# 2400 PACIFIC AVENUE 3, VENICE, CA, US, 90291

https://www.apogee-realestate.com

Welcome to your warm [...]

- 1 hed
- 1 bath
- Condominium
- ResidentialLease
- Active
- 600 sq ft



### **Basics**

Category: ResidentialLease

**Status:** Active

Bathrooms: 1 bath

Floors: 0 floors

Lot size: 2846, 2846 sq ft

View: None

**County:** Los Angeles

**Type:** Condominium

Bedrooms: 1 bed

Half baths: 0 half baths

Area: 600 sq ft

Year built: 1945

Zoning: LARD1.5

Lease Term: TwelveMonths



# **Building Details**

Architectural Style: SeeRemarks Levels: MultiSplit

Floor covering: Tile, Wood

#### **Amenities & Features**

Pool Features: None Parking Features: None

Cooling: None Fireplace Features: None

Furnished: Unfurnished Heating: WallFurnace

**Laundry Features:** CommonArea **Ap