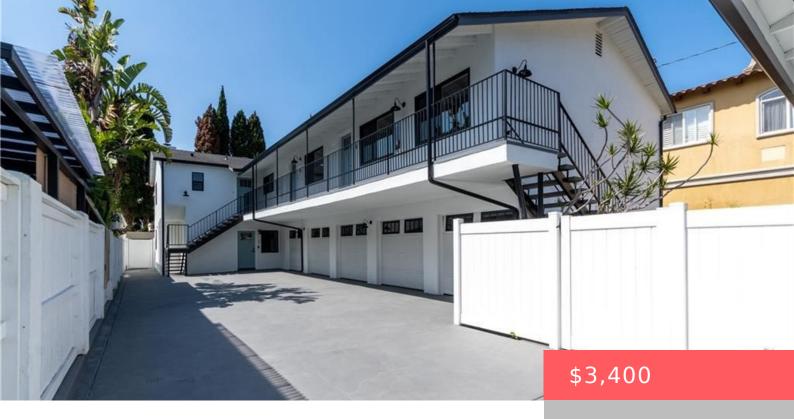

# 2420 GRANT AVENUE 4, REDONDO BEACH, CA, US, 90278

https://www.apogee-realestate.com

Welcome to this spac [...]

- 2 beds
- 1 hath
- Apartment
- ResidentialLease
- Active
- 900 sq ft

Type: Apartment

Bedrooms: 2 beds

Floors: 1, 2 floor

Lot size: 7509, 7509 sq ft

View: Neighborhood

**County:** Los Angeles

## **Building Details**

Structure Type: MultiFamily Water Source: Other

**Lot Features:** Landscaped **Sewer:** Other

**Common Walls:** TwoCommonWallsOrMore,NoOneAbove **Garage Spaces:** 1

Levels: One

## **Expenses, Fees & Taxes**

Security Deposit: \$3,400