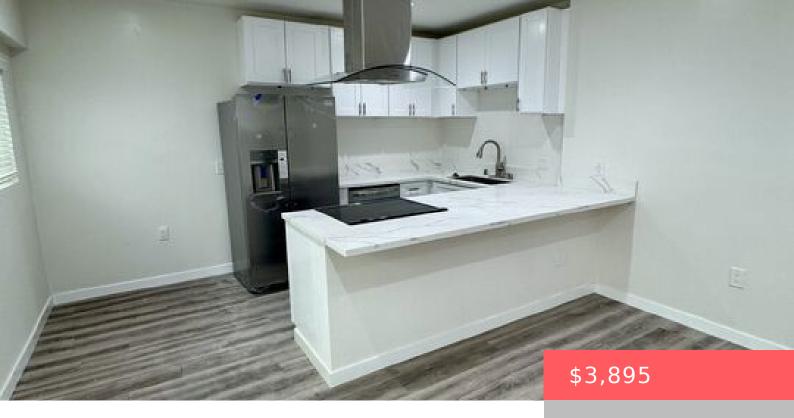

# 2424 OCEAN PARK BOULEVARD 8, SANTA MONICA, CA, US, 90405

https://www.apogee-realestate.com

Completely redone ap [...]

- 2 heds
- 1 hath
- Condominium
- ResidentialLease
- Active
- 950 sq ft

**Type:** Condominium

Bedrooms: 2 beds

Half baths: 0 half baths

**Area: 950** sq ft

Year built: 1962

Zoning: SMR3\*

Lease Term: TwelveMonths

**Building Details** 

Architectural Style: Contemporary Levels: MultiSplit

Floor covering: Laminate

**Appliances:** Dishwasher, Disposal, Refrigerator