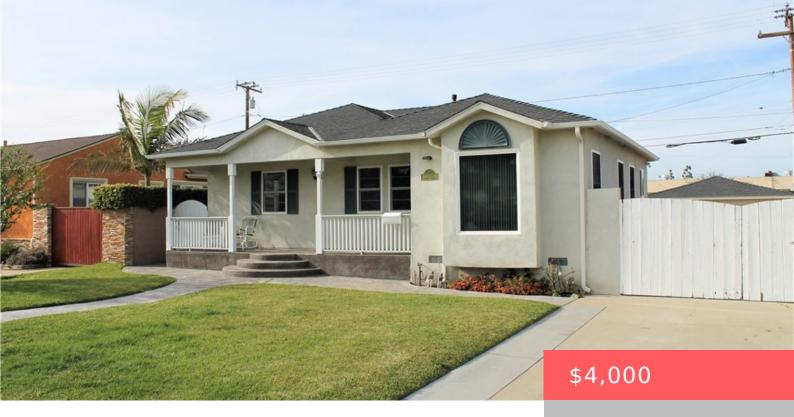

# 2425 SEBALD AVENUE, REDONDO BEACH, CA, US, 90278

https://www.apogee-realestate.com

Nicely remodeled, li [...]

- 3 beds
- 1 bath
- SingleFamilyResidence
- ResidentialLease
- Active
- 1003 sq ft

#### **Basics**

Category: ResidentialLease

**Status:** Active

Bathrooms: 1 bath

**Area: 1003** sq ft

Year built: 1945

Zoning: RBR-1

**Lease Term:** TwelveMonths

**Type:** SingleFamilyResidence

Bedrooms: 3 beds

Floors: 1, 1 floor

**Lot size: 6631, 6631** sq ft

View: None

**County:** Los Angeles

**Building Details** 

**Structure Type:** House