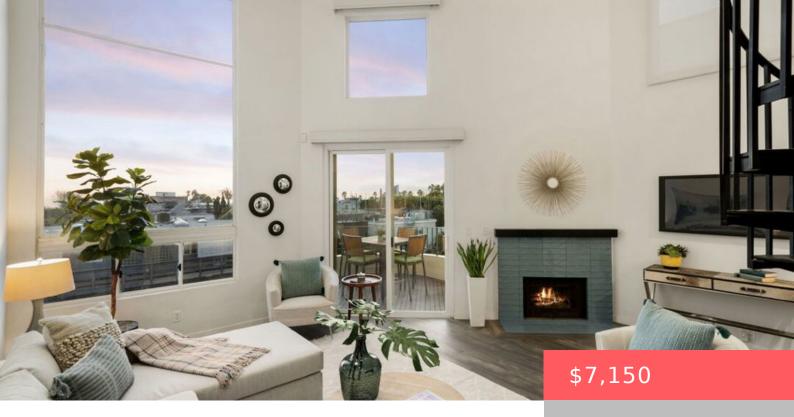

# 245 MAIN STREET 314, VENICE, CA, US, 90291

https://www.apogee-realestate.com

This amazing two bed [...]

- 2 heds
- 2 baths
- Condominium
- ResidentialLease
- Active
- 1425 sq ft

**Type:** Condominium

Bedrooms: 2 beds

Half baths: 0 half baths

**Area: 1425** sq ft

Year built: 1989

**Zoning:** LAC4

**Lease Term:** TwelveMonths

#### **Amenities & Features**

**Association Amenities:** Pool **Cooling:** CentralAir

Fireplace Features: Furnished: Unfurnished

LivingRoom

**Heating:** Central **Appliances:** Dishwasher, Microwave, Refrigerator, Dryer, Washer

## **Expenses, Fees & Taxes**

Security Deposit: \$7,150 Pet Deposit: 500